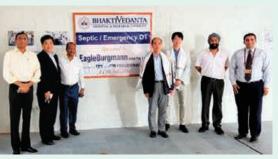

### Social Contributions by EagleBurgmann India Pvt. Ltd. (EBIN) **Support for Children's Education and Local Medical Institutions**

EBIN, located in India's state of Maharashtra, provides support mainly in the areas of tackling poverty, children's education, and health and medical care, including support for the operation of alternative schools for children from poor families and donations of medical equipment to charitable hospitals.

Donating medical equipment to charitable hospitals

st (Pune City) Classroom

**Bhaktivedanta Hospital** (Mumbai City) Donating surgery equipment to the emergency room

oital (Mumbai City) Donating medical equipment to the cardiology department